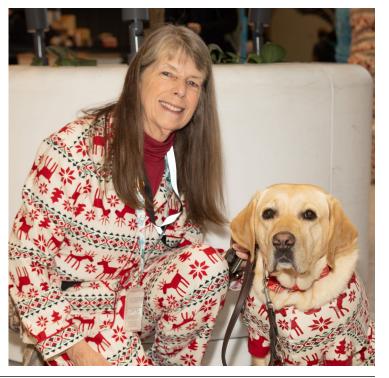

# Cozy & Cheerful at PDX!

This year's PDX holiday visit was nothing short of magical! Thanks to Hanna Andersson, both our handlers and the dogs were decked out in cozy holiday pajamas, adding an extra dose of festive fun to the season. Seeing the joy on people's faces as they met our teams in their cheerful attire was heartwarming.

A huge thank you to everyone who joined us in spreading cheer, easing holiday stress, and bringing smiles to so many!