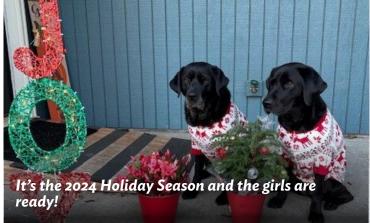

### Holiday Photo Contest!

Congratulations to our winners! Thank you to Roy Bussard, Lisa Johnson, and Lori Slaughter for judging this year's contest.