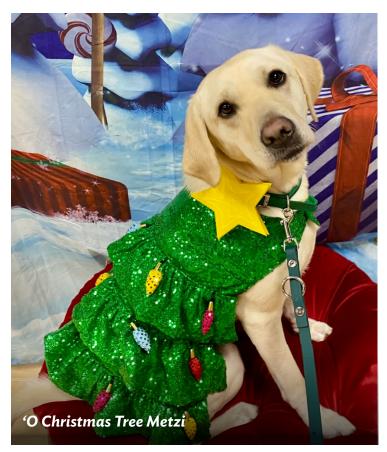

### Holiday Photo Contest!

Congratulations to our winners! Thank you to Roy Bussard, Lisa Johnson, and Lori Slaughter for judging this year's contest.