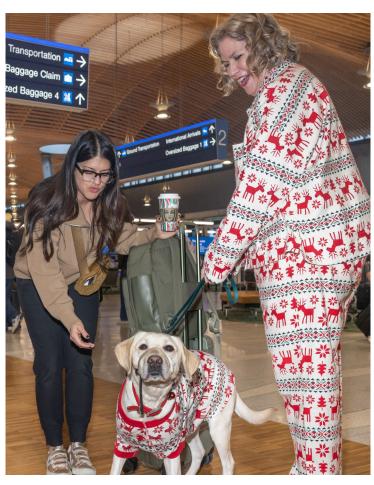

# Cozy & Cheerful at PDX!

This year's PDX holiday visit was nothing short of magical! Thanks to Hanna Andersson, both our handlers and the dogs were decked out in cozy holiday pajamas, adding an extra dose of festive fun to the season. Seeing the joy on people's faces as they met our teams in their cheerful attire was heartwarming.

A huge thank you to everyone who joined us in spreading cheer, easing holiday stress, and bringing smiles to so many!