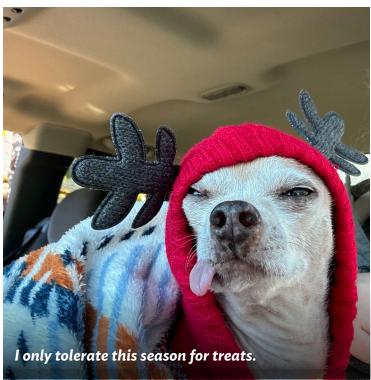

### Holiday Photo Contest!

Congratulations to our winners! Thank you to Roy Bussard, Lisa Johnson, and Lori Slaughter for judging this year's contest.