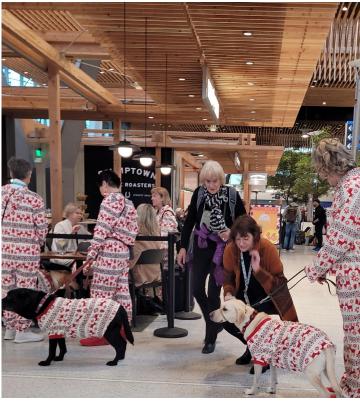

# Cozy & Cheerful at PDX!

This year's PDX holiday visit was nothing short of magical! Thanks to Hanna Andersson, both our handlers and the dogs were decked out in cozy holiday pajamas, adding an extra dose of festive fun to the season. Seeing the joy on people's faces as they met our teams in their cheerful attire was heartwarming.

A huge thank you to everyone who joined us in spreading cheer, easing holiday stress, and bringing smiles to so many!

### Festive Paws and Holiday Smiles