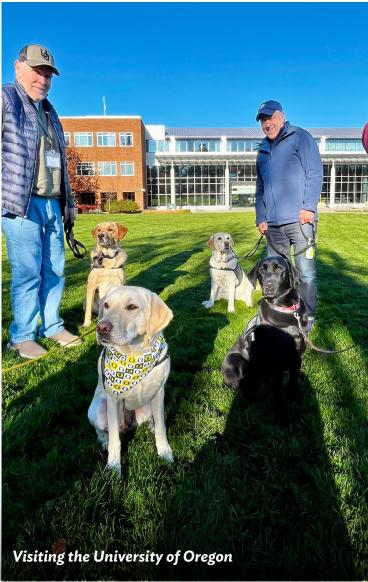

## Message from the University of Oregon

We had an amazing time with your incredible volunteer therapy dog teams today! Our students, staff, and faculty are so grateful - this is a busy and stressful week for our campus, and the timing worked out perfectly. Kim, Bill, Sonya, and Jenny were all so wonderful, and Rocket, Pippa, Brea, and Metzi were very well-behaved. We can't wait to have DoveLewis therapy dogs back on campus!

I am beyond grateful for your partnership.

Thank you,

Emily, Portland Campus - University of Oregon