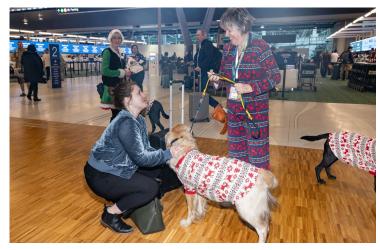

# Cozy & Cheerful at PDX!

This year's PDX holiday visit was nothing short of magical! Thanks to Hanna Andersson, both our handlers and the dogs were decked out in cozy holiday pajamas, adding an extra dose of festive fun to the season. Seeing the joy on people's faces as they met our teams in their cheerful attire was heartwarming.

A huge thank you to everyone who joined us in spreading cheer, easing holiday stress, and bringing smiles to so many!

### Festive Paws and Holiday Smiles