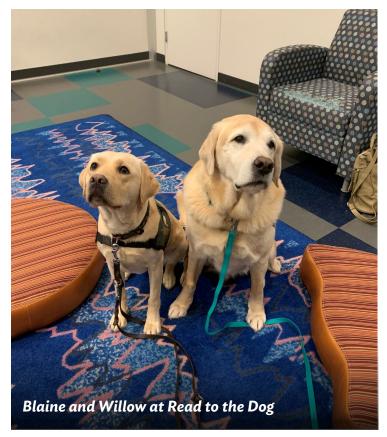

In 2024, we experienced incredible highlights, including the hugely successful DoveLewis Golf Tournament, which raised \$56,000 to support PACTT. Collectively, you contributed over 14,000 hours of volunteer service, expanding our reach across victim and court support programs, youth-at-risk initiatives, specialty courts, crisis response, libraries for Read to the Dog, PDX, and one-day events. Your efforts continue to make PACTT a vital and beloved program in our region.