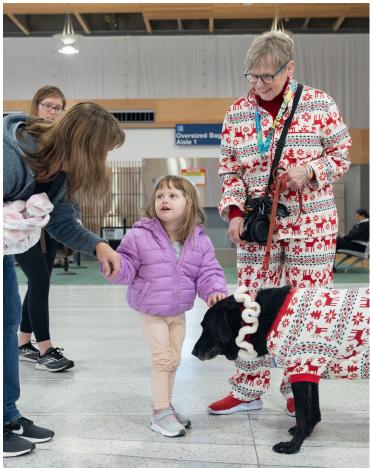

# Cozy & Cheerful at PDX!

This year's PDX holiday visit was nothing short of magical! Thanks to Hanna Andersson, both our handlers and the dogs were decked out in cozy holiday pajamas, adding an extra dose of festive fun to the season. Seeing the joy on people's faces as they met our teams in their cheerful attire was heartwarming.

A huge thank you to everyone who joined us in spreading cheer, easing holiday stress, and bringing smiles to so many!

### Festive Paws and Holiday Smiles