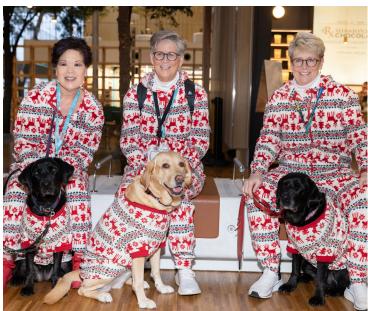

# Cozy & Cheerful at PDX!

This year's PDX holiday visit was nothing short of magical! Thanks to Hanna Andersson, both our handlers and the dogs were decked out in cozy holiday pajamas, adding an extra dose of festive fun to the season. Seeing the joy on people's faces as they met our teams in their cheerful attire was heartwarming.

A huge thank you to everyone who joined us in spreading cheer, easing holiday stress, and bringing smiles to so many!

### Festive Paws and Holiday Smiles