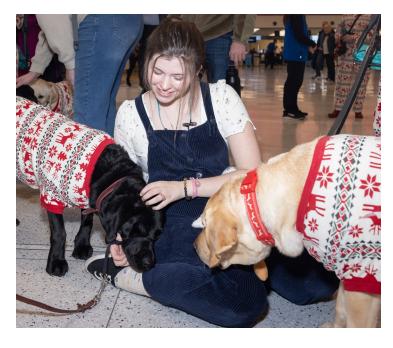

# Cozy & Cheerful at PDX!

This year's PDX holiday visit was nothing short of magical! Thanks to Hanna Andersson, both our handlers and the dogs were decked out in cozy holiday pajamas, adding an extra dose of festive fun to the season. Seeing the joy on people's faces as they met our teams in their cheerful attire was heartwarming.

A huge thank you to everyone who joined us in spreading cheer, easing holiday stress, and bringing smiles to so many!

### Festive Paws and Holiday Smiles