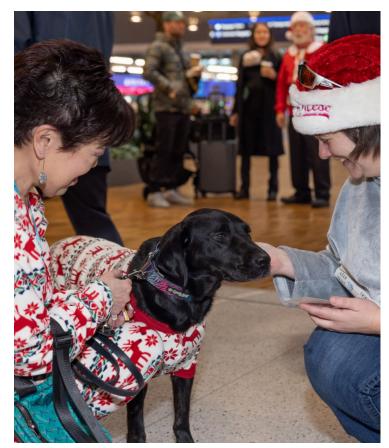

# Cozy & Cheerful at PDX!

This year's PDX holiday visit was nothing short of magical! Thanks to Hanna Andersson, both our handlers and the dogs were decked out in cozy holiday pajamas, adding an extra dose of festive fun to the season. Seeing the joy on people's faces as they met our teams in their cheerful attire was heartwarming.

A huge thank you to everyone who joined us in spreading cheer, easing holiday stress, and bringing smiles to so many!