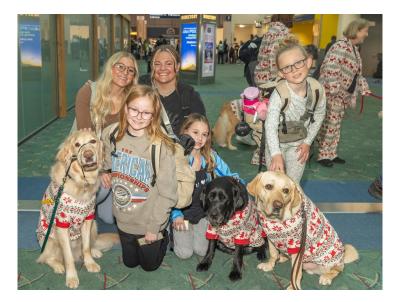

# Cozy & Cheerful at PDX!

This year's PDX holiday visit was nothing short of magical! Thanks to Hanna Andersson, both our handlers and the dogs were decked out in cozy holiday pajamas, adding an extra dose of festive fun to the season. Seeing the joy on people's faces as they met our teams in their cheerful attire was heartwarming.

A huge thank you to everyone who joined us in spreading cheer, easing holiday stress, and bringing smiles to so many!

### Festive Paws and Holiday Smiles