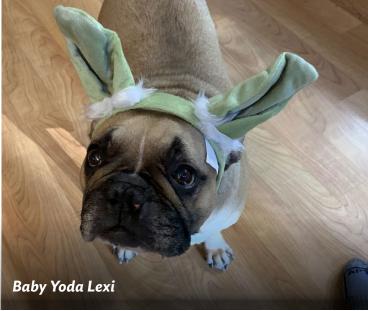

### Holiday Photo Contest!

Congratulations to our winners! Thank you to Roy Bussard, Lisa Johnson, and Lori Slaughter for judging this year's contest.