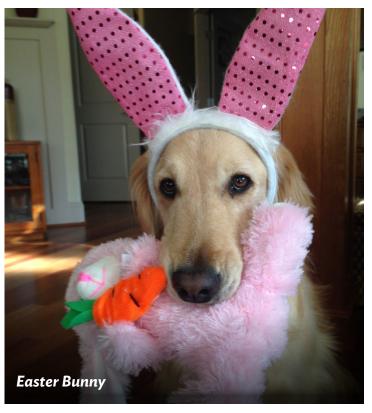

### Holiday Photo Contest!

Congratulations to our winners! Thank you to Roy Bussard, Lisa Johnson, and Lori Slaughter for judging this year's contest.