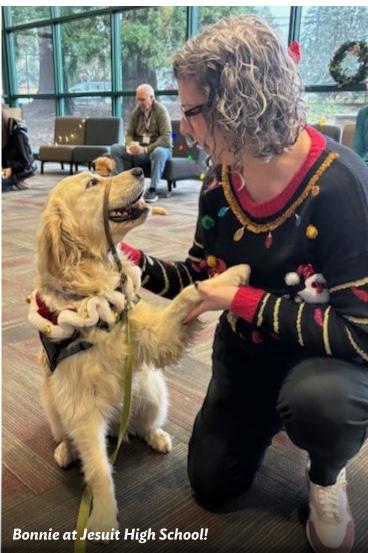

In 2024, we experienced incredible highlights, including the hugely successful DoveLewis Golf Tournament, which raised \$56,000 to support PACTT. Collectively, you contributed over 14,000 hours of volunteer service, expanding our reach across victim and court support programs, youth-at-risk initiatives, specialty courts, crisis response, libraries for Read to the Dog, PDX, and one-day events. Your efforts continue to make PACTT a vital and beloved program in our region.