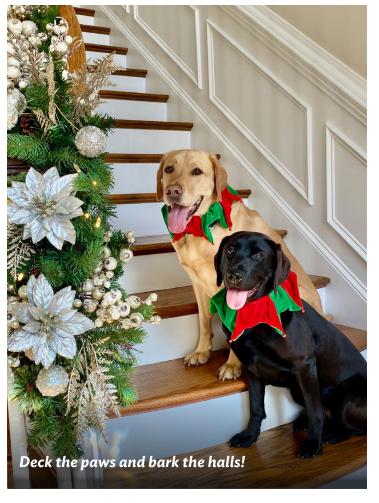

### Holiday Photo Contest!

Congratulations to our winners! Thank you to Roy Bussard, Lisa Johnson, and Lori Slaughter for judging this year's contest.