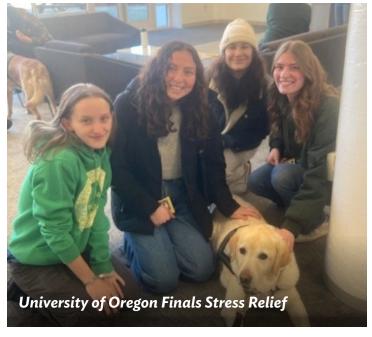

## Message from the University of Oregon

We had an amazing time with your incredible volunteer therapy dog teams today! Our students, staff, and faculty are so grateful - this is a busy and stressful week for our campus, and the timing worked out perfectly. Kim, Bill, Sonya, and Jenny were all so wonderful, and Rocket, Pippa, Brea, and Metzi were very well-behaved. We can't wait to have DoveLewis therapy dogs back on campus!

I am beyond grateful for your partnership.

Thank you,

Emily, Portland Campus - University of Oregon