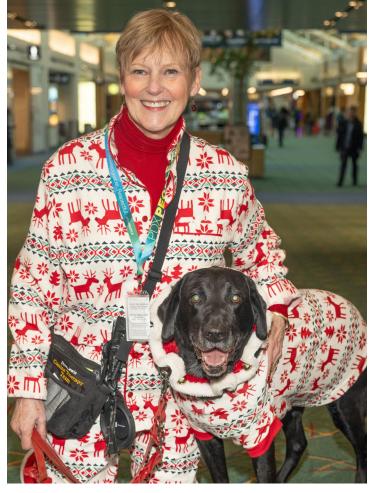

# Cozy & Cheerful at PDX!

This year's PDX holiday visit was nothing short of magical! Thanks to Hanna Andersson, both our handlers and the dogs were decked out in cozy holiday pajamas, adding an extra dose of festive fun to the season. Seeing the joy on people's faces as they met our teams in their cheerful attire was heartwarming.

A huge thank you to everyone who joined us in spreading cheer, easing holiday stress, and bringing smiles to so many!

### Festive Paws and Holiday Smiles