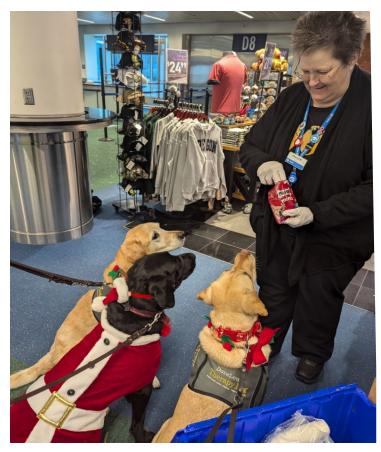

# Cozy & Cheerful at PDX!

This year's PDX holiday visit was nothing short of magical! Thanks to Hanna Andersson, both our handlers and the dogs were decked out in cozy holiday pajamas, adding an extra dose of festive fun to the season. Seeing the joy on people's faces as they met our teams in their cheerful attire was heartwarming.

A huge thank you to everyone who joined us in spreading cheer, easing holiday stress, and bringing smiles to so many!