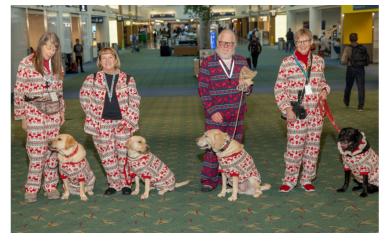

# Cozy & Cheerful at PDX!

This year's PDX holiday visit was nothing short of magical! Thanks to Hanna Andersson, both our handlers and the dogs were decked out in cozy holiday pajamas, adding an extra dose of festive fun to the season. Seeing the joy on people's faces as they met our teams in their cheerful attire was heartwarming.

A huge thank you to everyone who joined us in spreading cheer, easing holiday stress, and bringing smiles to so many!

### Festive Paws and Holiday Smiles