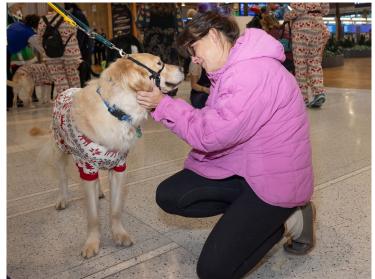

# Cozy & Cheerful at PDX!

This year's PDX holiday visit was nothing short of magical! Thanks to Hanna Andersson, both our handlers and the dogs were decked out in cozy holiday pajamas, adding an extra dose of festive fun to the season. Seeing the joy on people's faces as they met our teams in their cheerful attire was heartwarming.

A huge thank you to everyone who joined us in spreading cheer, easing holiday stress, and bringing smiles to so many!

### Festive Paws and Holiday Smiles