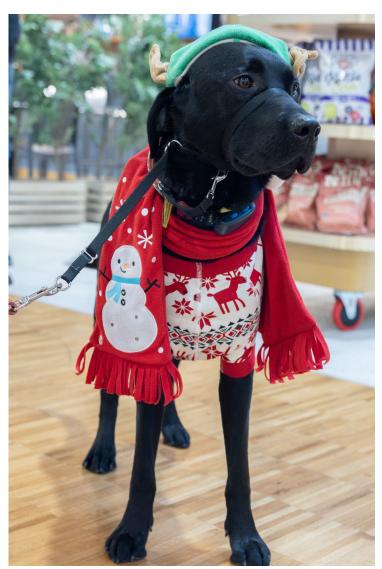

### Holiday Photo Contest!

Congratulations to our winners! Thank you to Roy Bussard, Lisa Johnson, and Lori Slaughter for judging this year's contest.