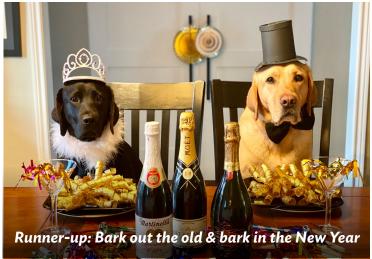

### Holiday Photo Contest!

Congratulations to our winners! Thank you to Roy Bussard, Lisa Johnson, and Lori Slaughter for judging this year's contest.