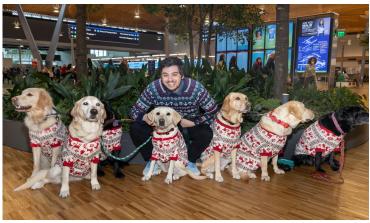

# Cozy & Cheerful at PDX!

This year's PDX holiday visit was nothing short of magical! Thanks to Hanna Andersson, both our handlers and the dogs were decked out in cozy holiday pajamas, adding an extra dose of festive fun to the season. Seeing the joy on people's faces as they met our teams in their cheerful attire was heartwarming.

A huge thank you to everyone who joined us in spreading cheer, easing holiday stress, and bringing smiles to so many!