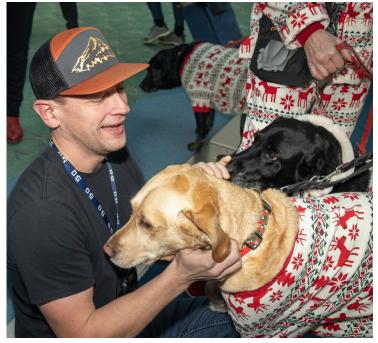

# Cozy & Cheerful at PDX!

This year's PDX holiday visit was nothing short of magical! Thanks to Hanna Andersson, both our handlers and the dogs were decked out in cozy holiday pajamas, adding an extra dose of festive fun to the season. Seeing the joy on people's faces as they met our teams in their cheerful attire was heartwarming.

A huge thank you to everyone who joined us in spreading cheer, easing holiday stress, and bringing smiles to so many!

### Festive Paws and Holiday Smiles