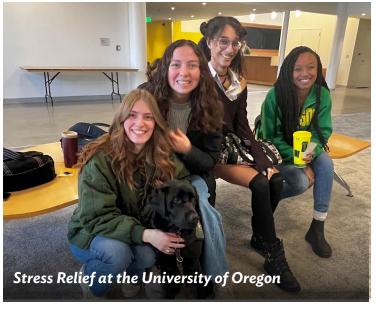

## Message from the University of Oregon

We had an amazing time with your incredible volunteer therapy dog teams today! Our students, staff, and faculty are so grateful - this is a busy and stressful week for our campus, and the timing worked out perfectly. Kim, Bill, Sonya, and Jenny were all so wonderful, and Rocket, Pippa, Brea, and Metzi were very well-behaved. We can't wait to have DoveLewis therapy dogs back on campus!

I am beyond grateful for your partnership.

Thank you,

Emily, Portland Campus - University of Oregon