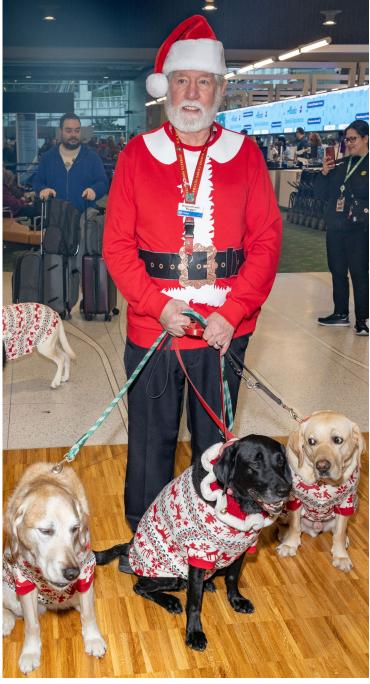

# Cozy & Cheerful at PDX!

This year's PDX holiday visit was nothing short of magical! Thanks to Hanna Andersson, both our handlers and the dogs were decked out in cozy holiday pajamas, adding an extra dose of festive fun to the season. Seeing the joy on people's faces as they met our teams in their cheerful attire was heartwarming.

A huge thank you to everyone who joined us in spreading cheer, easing holiday stress, and bringing smiles to so many!