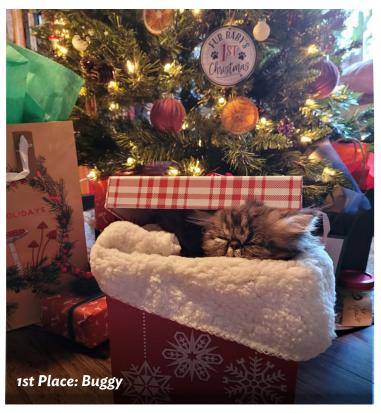

### Holiday Photo Contest!

Congratulations to our winners! Thank you to Roy Bussard, Lisa Johnson, and Lori Slaughter for judging this year's contest.