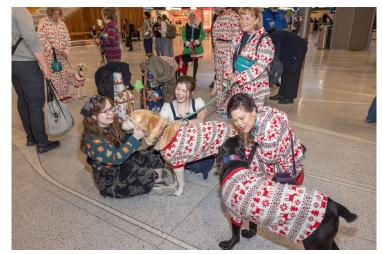

# Cozy & Cheerful at PDX!

This year's PDX holiday visit was nothing short of magical! Thanks to Hanna Andersson, both our handlers and the dogs were decked out in cozy holiday pajamas, adding an extra dose of festive fun to the season. Seeing the joy on people's faces as they met our teams in their cheerful attire was heartwarming.

A huge thank you to everyone who joined us in spreading cheer, easing holiday stress, and bringing smiles to so many!

### Festive Paws and Holiday Smiles