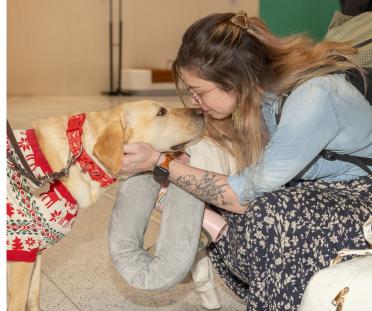

# Cozy & Cheerful at PDX!

This year's PDX holiday visit was nothing short of magical! Thanks to Hanna Andersson, both our handlers and the dogs were decked out in cozy holiday pajamas, adding an extra dose of festive fun to the season. Seeing the joy on people's faces as they met our teams in their cheerful attire was heartwarming.

A huge thank you to everyone who joined us in spreading cheer, easing holiday stress, and bringing smiles to so many!