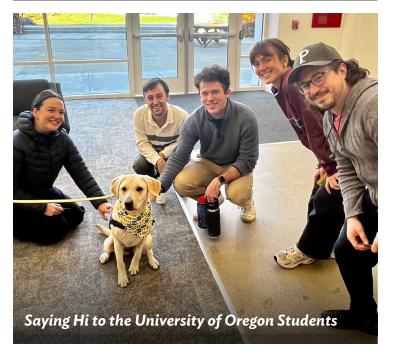

## Message from the University of Oregon

We had an amazing time with your incredible volunteer therapy dog teams today! Our students, staff, and faculty are so grateful - this is a busy and stressful week for our campus, and the timing worked out perfectly. Kim, Bill, Sonya, and Jenny were all so wonderful, and Rocket, Pippa, Brea, and Metzi were very well-behaved. We can't wait to have DoveLewis therapy dogs back on campus!

I am beyond grateful for your partnership.

Thank you,

Emily, Portland Campus - University of Oregon