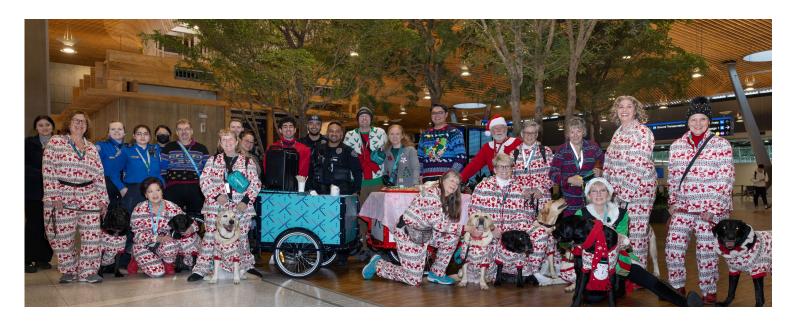

# Cozy & Cheerful at PDX!

This year's PDX holiday visit was nothing short of magical! Thanks to Hanna Andersson, both our handlers and the dogs were decked out in cozy holiday pajamas, adding an extra dose of festive fun to the season. Seeing the joy on people's faces as they met our teams in their cheerful attire was heartwarming.

A huge thank you to everyone who joined us in spreading cheer, easing holiday stress, and bringing smiles to so many!

### Festive Paws and Holiday Smiles