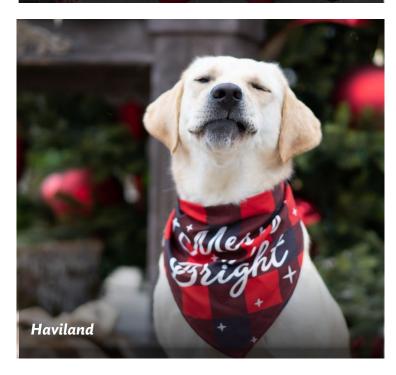

### Holiday Photo Contest!

Congratulations to our winners! Thank you to Roy Bussard, Lisa Johnson, and Lori Slaughter for judging this year's contest.