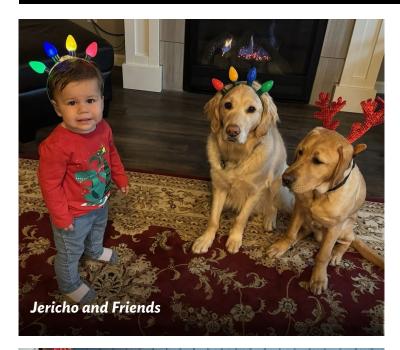

### Holiday Photo Contest!

Congratulations to our winners! Thank you to Roy Bussard, Lisa Johnson, and Lori Slaughter for judging this year's contest.