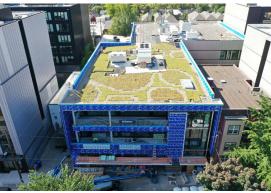

# Expanded Facility Update!

Our second facility right across the street is coming along! This 30,000 sq. foot expansion will more than double our footprint and will enable us to elevate the care we provide. Our new facility includes:

- 12 exam rooms
- 8 treatment rooms
- A comfort room
- 3 surgery suites

- 3 Tesla MRI
- Community space for events
- Underground parking

This project isn't just about physical growth; it's about enhancing how we care for every pet and their family <u>Learn</u> more about our capital campaign here!